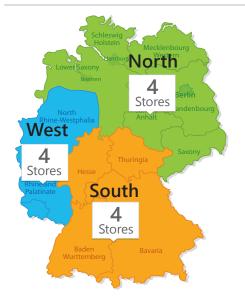

Adapted for Fiori and for SAP GUI with Fiori Visual Theme Activated

© ERPsim Lab, HEC Montréal Last Update: May 24, 2023

## **VP SALES**

In charge of monitoring the summary and detailed sales reports as well as the financial statements.

|                                  | \$\$-T01         | Milk<br>unit cost<br>€22.95    | \$\$-TO4 | Cheese<br>иліт соят<br>€82.68    |
|----------------------------------|------------------|--------------------------------|----------|----------------------------------|
| Cream<br>Dairys<br>Cream<br>Jose | \$\$-T02         | Cream<br>иNIT COST<br>€72.07   | \$\$-T05 | Butter<br>UNIT COST<br>€59.88    |
| Yoghurt<br>Barry Yoghurt         | \$\$- <b>T03</b> | Yoghurt<br>иNIT COST<br>€25.85 | \$\$-TO6 | Ice Cream<br>иNIT COST<br>€43.15 |

## German Market



## **General Information**

| Days/Round   | Distribution Channel |  |
|--------------|----------------------|--|
| 10 per round | DC16: Retail stores  |  |

| REPLENISHMENT INVENTORY (ROUND 1) |             |                         |  |  |
|-----------------------------------|-------------|-------------------------|--|--|
| PRODUCT CODE                      | DESCRIPTION | UNITS<br>(every 5 days) |  |  |
| \$\$-T01                          | Milk        | 950                     |  |  |
| \$\$-T02                          | Cream       | 300                     |  |  |
| \$\$-T03                          | Yoghurt     | 700                     |  |  |
| \$\$-T04                          | Cheese      | 350                     |  |  |
| \$\$-T05                          | Butter      |