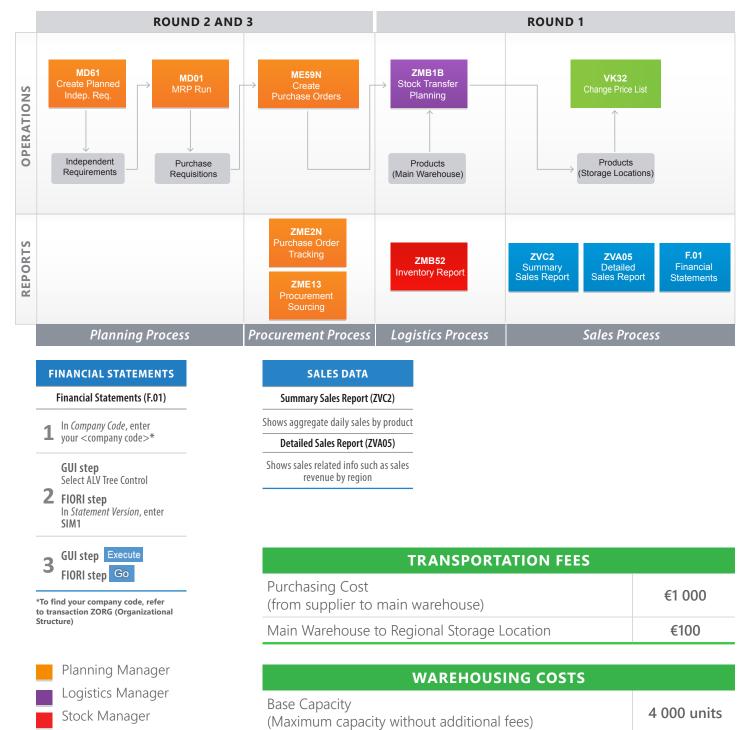

## **General Information**

| Days/Round   | Distribution Channel |  |
|--------------|----------------------|--|
| 10 per round | DC16: Retail stores  |  |

| REPLENISHMENT INVENTORY (ROUND 1) |             |                         |  |  |
|-----------------------------------|-------------|-------------------------|--|--|
| PRODUCT CODE                      | DESCRIPTION | UNITS<br>(every 5 days) |  |  |
| \$\$-T01                          | Milk        | 950                     |  |  |
| \$\$-T02                          | Cream       | 300                     |  |  |
| \$\$-T03                          | Yoghurt     | 700                     |  |  |
| \$\$-T04                          | Cheese      | 350                     |  |  |
| \$\$-T05                          | Butter      | 400                     |  |  |
| \$\$-T06                          | Ice Cream   | 300                     |  |  |